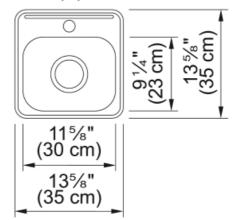

## **Technical Data**

| Aspect                         |                    |
|--------------------------------|--------------------|
| Sink type                      | Sink               |
| Type of material               | Stainless steel    |
| Number of bowls                | 1                  |
| Color                          | Steel              |
| Surface finsh                  | Silk               |
| Product Dimensions             |                    |
| Exterior size: right to left   | 13.78              |
| Exterior size: front to back   | 13.78              |
| Large bowl size: right to left | 11.811             |
| Large bowl size: front to back | 9.055              |
| Large bowl: depth              | 5.906              |
| Installation                   |                    |
| Minimum cabinet size           | 18''               |
| Product specifications         |                    |
| Installation type              | Topmount / drop in |
| Drain hole                     | 3 1/2"             |
| Position of drainer            | No drainer         |
| Product identification         |                    |
| Product brand                  | Neutral            |
| Collection                     | Steel Queen        |
| Features                       |                    |
| Drainers number                | No drainer         |
| Product reversibility          | No                 |
| Faucet ledge                   | Yes                |
| Strainer assembly included     | No                 |
| Strainer assembly type         | No waste kit       |
| Overflow                       | No                 |