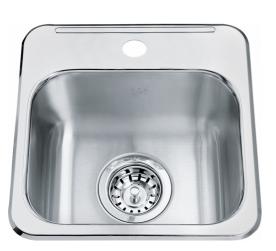

## Steel Queen Drop In Sink QSL1313-6-1N | 113.0620.194

6"(15 cm) deep/prof

## **Technical Data**

| Aspect                         |                    |
|--------------------------------|--------------------|
| Sink type                      | Sink               |
| Type of material               | Stainless steel    |
| Number of bowls                | 1                  |
| Color                          | Steel              |
| Surface finsh                  | Silk               |
| Product Dimensions             |                    |
| Exterior size: right to left   | 13.78              |
| Exterior size: front to back   | 13.78              |
| Large bowl size: right to left | 11.811             |
| Large bowl size: front to back | 9.055              |
| Large bowl: depth              | 5.906              |
| Installation                   |                    |
| Minimum cabinet size           | 18''               |
| Product specifications         |                    |
| Installation type              | Topmount / drop in |
| Drain hole                     | 3 1/2"             |
| Position of drainer            | No drainer         |
| Product identification         |                    |
| Product brand                  | Neutral            |
| Collection                     | Steel Queen        |
| Features                       |                    |
| Drainers number                | No drainer         |
| Product reversibility          | No                 |
| Faucet ledge                   | Yes                |
| Strainer assembly included     | No                 |
| Strainer assembly type         | No waste kit       |
| Overflow                       | No                 |